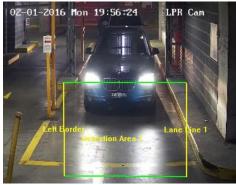

Robowatch ANPR system combined with our remote monitoring and live challenge can further enhance the security of your premises. The registration of every vehicle entering the area is captured by the system.

- ✓ IP ANPR compatible with IP CCTV system
- ✓ Night time & low light recognition
- ✓ All weather recognition
- Remote monitored via our in house CAT II Alarm Receiving Centre (ARC)
- ✓ Footage recorded 24/7 and stored for review for up to 30 days
- Perimeter warning CCTV signage provided, SIA & data protection compliant
- ✓ SIA Approved Contractor
- ✓ SIA trained and licensed CCTV operators
- In house CSCS registered installation engineers
- Health & Safety accredited with SafeContractor, Constructionline, CHAS, SMAS & CQMS
- ✓ ISO 9001 accredited
- ✓ Fully comprehensive insurance
- ✓ Dedicated ongoing customer support
- ✓ Nationwide coverage
- ✓ Free site survey