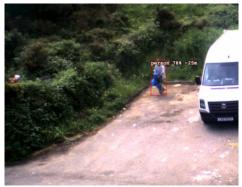

The system is fitted with 5mp HD cameras & 30m night and day PIR detectors. Should the system to detect intruders a visual alarm will be sent directly to our control room within 20 seconds of the activation. Our control room operators can verify if there is an actual intrusion and take appropriate actions by means of calling the police, owner or designated key holder as per the customer's instructions.

Robowatch have been the market leader in CCTV security since 1998. Armed with our state of the art IP CCTV & wireless HD surveillance systems, our systems pick up any unwanted intruders and immediately transmit live footage to our control room where our alarm receiving operatives will take the appropriate actions.