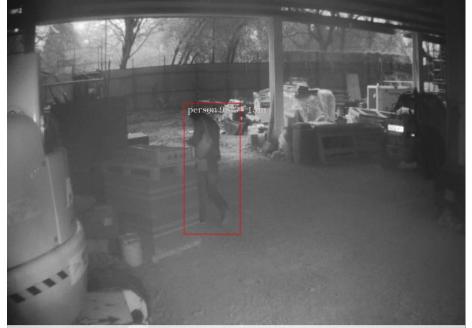

The system is fitted with 5mp HD cameras & 30m night and day PIR detectors. Should the system to detect intruders a visual alarm will be sent directly to our control room within 20 seconds of the activation. Our control room operators can verify if there is an actual intrusion and take appropriate actions by means of calling the police, owner or designated key holder as per the customer's instructions.

Robowatch have been the market leader in CCTV security since 1998. Armed with our state of the art IP CCTV & wireless HD surveillance systems, our systems pick up any unwanted intruders and immediately transmit live footage to our control room where our alarm receiving operatives will take the appropriate actions.