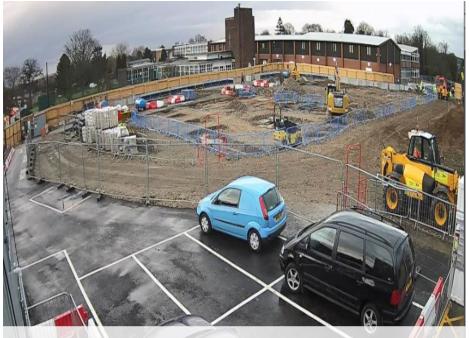

## Time-Lapse

Showcase your work with our cost effective IP, Time-Lapse cameras. Time-Lapse photography is the ideal marketing tool for the construction industry.

We produce creative, crystal clear & cost effective time-lapse videos to suit your needs. Once a location for the system has been agreed upon we can quickly install the system & start constructing your video.

The systems are in house built & the final video footage is edited by our own team

Utilise our Time-Lapse system on: Construction Sites, New Build Warehouses, New Build Factories, Schools, Colleges, Residential Projects.