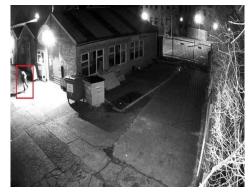

Robowatch have been the market leader in CCTV security since 1998. Armed with our state of the art IP CCTV surveillance systems, our systems pick up any unwanted intruders and immediately transmit live footage to our control room where our alarm receiving operatives will take the appropriate actions.

- ✓ Wired system supporting cable runs up to 1.5km
- ✓ 4G standalone connectivity (no broadband or telephone line required)
- ✓ Remote monitored via our in house CAT II Alarm Receiving Centre (ARC)
- ✓ Footage recorded 24/7 and stored for review for up to 30 days
- Smart deep in mind analytic detection differentiates between people & other activations