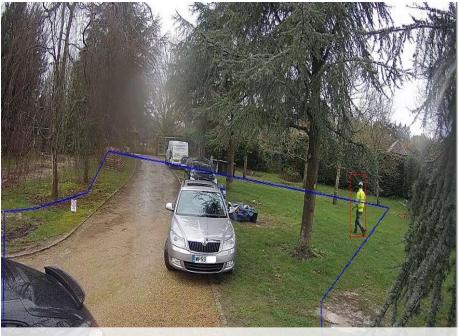

## A.I DEEP LEARNING IP CCTV

Our IP CCTV camera systems record 24/7 and are monitored when your staff have left site, the systems artificial intelligence deep learning NVR ensures the system will only detect movement from a person or vehicle.

Robowatch have been the market leader in CCTV security since 1998. Armed with our state of the art IP CCTV surveillance systems, our systems pick up any unwanted intruders and immediately transmit live footage to our control room where our alarm receiving operatives will take the appropriate actions.

- ✓ Wired system supporting cable runs up to 1.5km
- ✓ 4G standalone connectivity (no broadband or telephone line required)
- ✓ Remote monitored via our in house CAT II Alarm Receiving Centre (ARC)
- ✓ Footage recorded 24/7 and stored for review for up to 30 days
- Smart deep in mind analytic detection differentiates between people & other activations