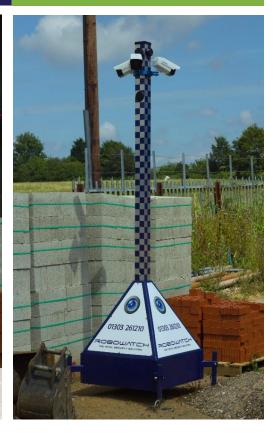

## Robowatch can rapidly install our self-contained Zero Emissions, Eco IP CCTV Tower. This is a fully battery-operated live IP CCTV system – Not a video verification unit.

The Eco IP CCTV Tower is designed to provide you live CCTV coverage where power isn't available.

Using its in house designed, smart battery management system the tower is capable of powering three live IP, CCTV cameras, with 40m analytic detection & a 115dB PA warning speaker for weeks on end.

Using 4g connectivity the system transmits live footage to our CAT II registered, in house 24/7 manned control room.

- ✓ 100% wireless, self-contained system
- ✓ Battery powered
- ✓ Zero emissions
- ✓ Live IP CCTV
- ✓ 40m analytic detection
- ✓ 115dB speaker
- ✓ 4G standalone connectivity (no broadband or telephone line required)
- ✓ Footage recorded 24/7 and stored for review for up to 30 days
- View your cameras remotely from a compatible smart device (iPhone / Android / Desktop)
- ✓ Perimeter warning CCTV signage provided
- ✓ SIA Approved Contractor
  - SIA trained and licensed CCTV operators