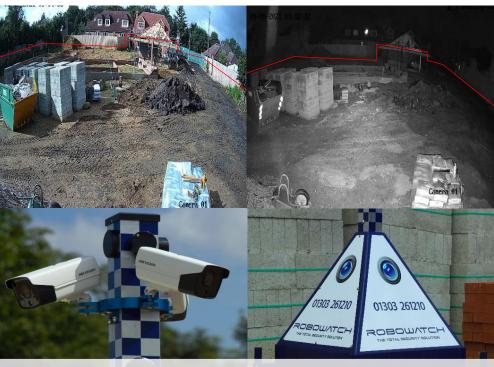

## Robowatch can rapidly install our self-contained Zero Emissions, Eco IP CCTV Tower. This is a fully battery-operated live IP CCTV system – Not a video verification unit.

The Eco IP CCTV Tower is designed to provide you live CCTV coverage where power isn't available.

Using its in house designed, smart battery management system the tower is capable of powering three live IP, CCTV cameras, with 40m analytic detection & a 115dB PA warning speaker for weeks on end.

Using 4g connectivity the system transmits live footage to our CAT II registered, in house 24/7 manned control room.

- ✓ 100% wireless, self-contained system
- ✓ Battery powered
- ✓ Zero emissions
- ✓ Live IP CCTV
- ✓ 40m analytic detection
- ✓ 115dB speaker
- ✓ 4G standalone connectivity (no broadband or telephone line required)
- ✓ Footage recorded 24/7 and stored for review for up to 30 days
- View your cameras remotely from a compatible smart device (iPhone / Android / Desktop)
- ✓ Perimeter warning CCTV signage provided
- ✓ SIA Approved Contractor
  - SIA trained and licensed CCTV operators