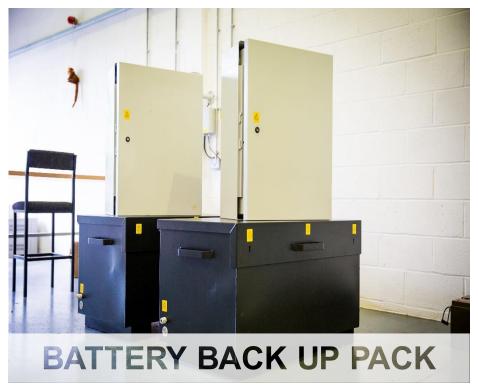

The Robowatch Battery Pack has been designed to provide both our standard IP CCTV system & our IP CCTV Sentry Tower with power during site closures.

This unit is designed to power the systems for up to five days before requiring a charge from a 110v source.

- systems & Sentry Towers
- when power is restricted
- ✓ Remote monitored via our in house CAT II Alarm Receiving Centre (ARC)
- ✓ Footage recorded 24/7 and stored for review for up to 30 days
- Power up to 8 x IP cameras with 200m individual cable runs or 1 x Sentry Tower